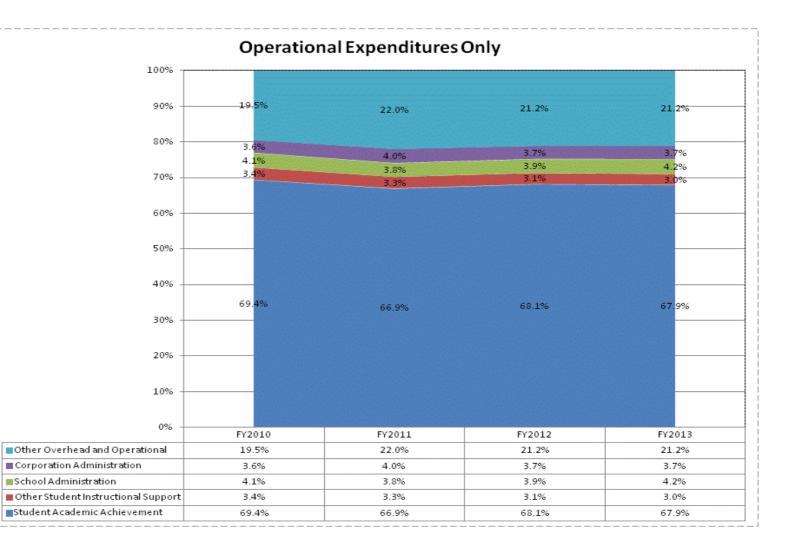

|                                  | FY06 % of Total |       | FY09 % of Total |       | FY12 % of Total |       | FY13 % of Total |       |
|----------------------------------|-----------------|-------|-----------------|-------|-----------------|-------|-----------------|-------|
| Concord Community Schools (2270) | FY 2006         | Exp   | FY 2009         | Exp   | FY 2012         | Ехр   | FY 2013         | Exp   |
| Student Academic Achievement     | \$26,308,111    | 56.8% | \$24,880,479    | 47.8% | \$26,557,422    | 50.1% | \$27,125,503    | 50.9% |
| Student Instructional Support    | \$2,324,716     | 5.0%  | \$2,899,022     | 5.6%  | \$2,732,996     | 5.2%  | \$2,884,984     | 5.4%  |
| Overhead and Operational         | \$7,686,860     | 16.6% | \$9,127,384     | 17.5% | \$9,922,838     | 18.7% | \$10,890,583    | 20.4% |
| Nonoperational                   | \$10,030,517    | 21.6% | \$15,156,160    | 29.1% | \$13,759,112    | 26.0% | \$12,372,294    | 23.2% |
| Grand Total                      | \$46,350,203    |       | \$52,063,045    |       | \$52,972,368    |       | \$53,273,363    |       |

|                                                                        | FY 2006 | FY 2009 | FY 2012 | FY 2013 |
|------------------------------------------------------------------------|---------|---------|---------|---------|
| Student Instructional Expenditures (Academic Achievement plus Support) | 61.8%   | 53.4%   | 55.3%   | 56.3%   |