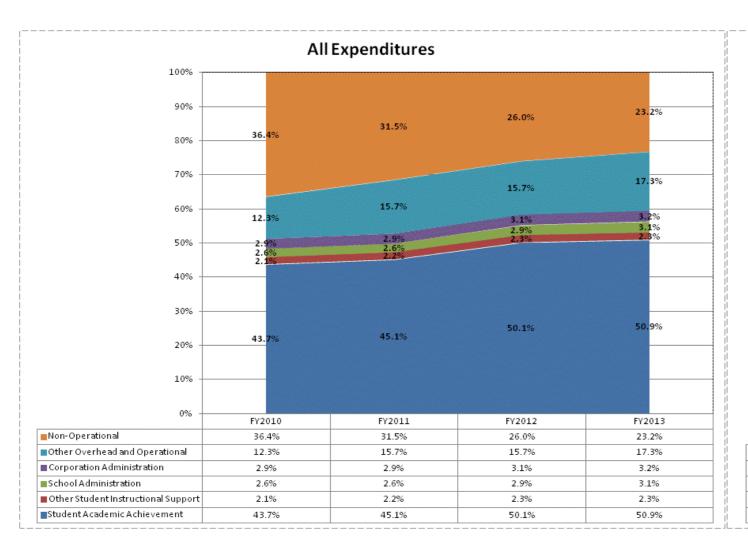

|                                  | FY06 % of Total |       | FY09 % of Total |       | FY12 % of Total |       | FY13 % of Total |       |
|----------------------------------|-----------------|-------|-----------------|-------|-----------------|-------|-----------------|-------|
| Concord Community Schools (2270) | FY 2006         | Exp   | FY 2009         | Exp   | FY 2012         | Ехр   | FY 2013         | Exp   |
| Student Academic Achievement     | \$26,308,111    | 56.8% | \$24,880,479    | 47.8% | \$26,557,422    | 50.1% | \$27,125,503    | 50.9% |
| Student Instructional Support    | \$2,324,716     | 5.0%  | \$2,899,022     | 5.6%  | \$2,732,996     | 5.2%  | \$2,884,984     | 5.4%  |
| Overhead and Operational         | \$7,686,860     | 16.6% | \$9,127,384     | 17.5% | \$9,922,838     | 18.7% | \$10,890,583    | 20.4% |
| Nonoperational                   | \$10,030,517    | 21.6% | \$15,156,160    | 29.1% | \$13,759,112    | 26.0% | \$12,372,294    | 23.2% |
| Grand Total                      | \$46,350,203    |       | \$52,063,045    |       | \$52,972,368    |       | \$53,273,363    |       |

|                                                                        | FY 2006 | FY 2009 | FY 2012 | FY 2013 |
|------------------------------------------------------------------------|---------|---------|---------|---------|
| Student Instructional Expenditures (Academic Achievement plus Support) | 61.8%   | 53.4%   | 55.3%   | 56.3%   |